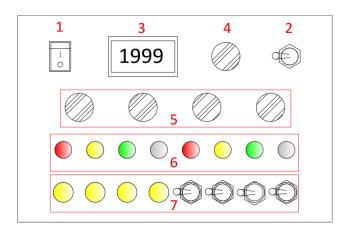

- (1) PWR: The power of demo box
- (2)AI/AO: The Switching of Analog Indicator (3) to display the reading from AI or AO module.
- (3) Analog Indicator: The indicator synchronically displays the PLC reading of signal AI or AO module.
- (4) AI or AO\_Ch1~Ch4: When (2) is in the AI Mode, the Analog Indicator can be switched to display the reading of all channels of AI, with the input range set to DC 0~10V. When (2) is in the AO Mode, the Analog Indicator can be switched to display the reading of all channels of AO, with the output range set to DC 0~10V
- (5) Tuner1~Tuner4: When (2) is in the AI Mode, the tuner can adjust the input value of AI1~AI4
- (6) DO\_Ch0~Ch7: They match the DO0~DO7 sent from PLC
- (7) DI\_Ch0~Ch7: They match the DI0~DI7 to PLC