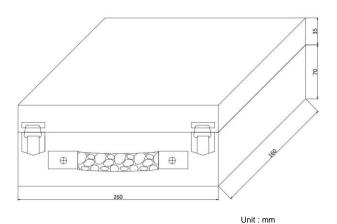

# **PLC Demo Box**

Model: FD-101-01

### **Demo System**

PLC Demo Box FD-101-01



#### Demo System FD-101-01

The FD-101-01 can simulate analog and digital signal for the input signal of AI module and DI module on PLC.

On the other hand, it also has an indicator and a few lights to display the signal sent from AO module and DO module respectively

It's very convenient for the designer to be able not only to test the program in the middle of the program development but also do the wiring easily, make it portable and easy to use whether it is at the office or right at the field.

#### **Dimension**



#### **Demo Box Function**

FD-101-01 has 4 channels of Al(1~4), 8 channels of Dl(0~7) and receives 4 channels of AO(1~4), 8 channels of DO(0~7). The indicator can display all the above mentioned analog signals by switching both input and output.

- (1) PWR: The power of demo box
- (2)AI/AO: The Switching of Analog Indicator (3) to display the reading from AI or AO module.
- (3) Analog Indicator: The indicator synchronically displays the PLC reading of signal AI or AO module.
- (4) AI or AO\_Ch1~Ch4: When (2) is in the AI Mode, the Analog Indicator can be switched to display the reading of all channels of AI, with the input range set to DC 0~10V. When (2) is in the AO Mode, the Analog Indicator can be switched to display the reading of all channels of AO, with the output range set to DC