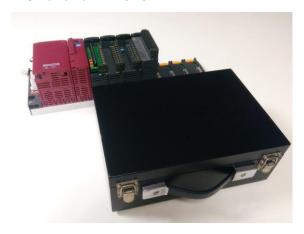

# **PLC Demo Box**

Model: FD-101-01

### **Demo System**

PLC Demo Box FD-101-01

It's very convenient for the designer to be able not only to test the program in the middle of the program development but also do the wiring easily, make it portable and easy to use whether it is at the office or right at the field.